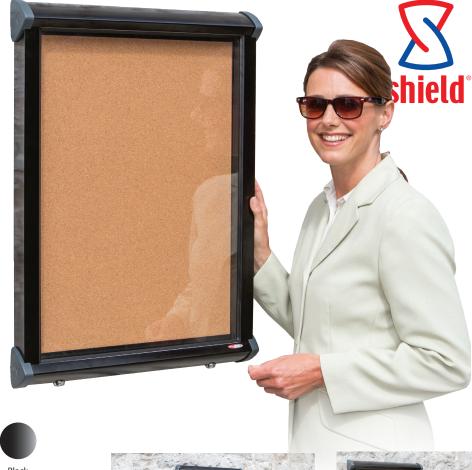

## Shield® exterior showcases full range

Deluxe weatherproof showcase, with full independent ip55 certification designed for wall mounting

Market leading exterior showcase offering coloured frame options and a contemporary design. Independently certified to ip55 requirements of EN60529 against water and dust ingress. Available in a choice of seven sizes, each designed to occupy a given number of A4 sheets of paper. Top hinged doors include support stays and are fitted with two locks with matching keys. A choice of 6 frame colours combine with any of 18 exterior cloth options, or traditional pinnable cork.